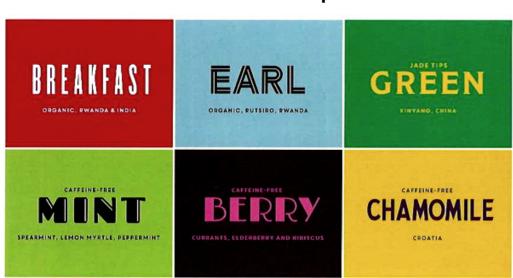

|                                               | BROCKL                                                                                                                                                                                                                       | EY                  |           |         |        |              |
|-----------------------------------------------|------------------------------------------------------------------------------------------------------------------------------------------------------------------------------------------------------------------------------|---------------------|-----------|---------|--------|--------------|
|                                               | STORES  E - ESSENTIALS  livered on Mondays with other essentials deliveries                                                                                                                                                  | Price per<br>bundle | Min order | Veggie? | Vegan? | Gluten Free? |
| Essentials tea<br>and coffee<br>bundle        | Selection of everything you need to make your own tea/coffee. Each bundle contains: - 1 box of 8 coffee bags OR bag ground coffee - 1 box of 25 Clipper Fairtrade tea bags - 1 pint milk - 2 x packs farmhouse biscuits      | £20                 | 1         | Y       | Y      | Y            |
| Department tea<br>and coffee<br>bundle        | Delivered in a 6 compartment display box and contains:  16 x Extract coffee bags  20 x Extract tea bags  10 x Extract decaf tea bags  10 x Extract mint tea bags  1 litre Bruton Dairy Milk  5 x packs of farmhouse biscuits | £50                 | 1         | Y       | Y      | Can<br>be    |
| Essential<br>Clipper<br>Fairtrade tea<br>bags | Pack of 25 fairtrade clipper tea bags                                                                                                                                                                                        | £4.50               | 1         | Y       | Y      | Y            |
|                                               | Extract Coffee Bags have been carefully roasted and pre weighed to give you the perfect brew. Just dunk the compostable bag in hot water, brew for five minutes & enjoy. (original or decaf)                                 | £9.00               | 1         | Y       | Y      | Y            |
|                                               | As above, but a bumper pack of 100 coffee bags, ready to dunk!                                                                                                                                                               | £80                 | 1         | Y       | Y      | Y            |